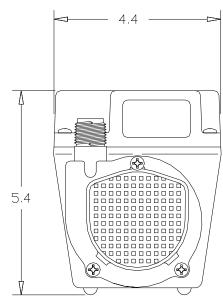

## Construction

- Motor 1/15 HP Oil-filled
- Intermittent Liquid Temp. up to 120° F
- Intake 1/2" FNPT
- Discharge 1/2" MNPT
- Housing Epoxy coated cast aluminum
- Cover Epoxy coated cast aluminum
- Volute Nylon
- Impeller Nylon
- Shaft Seal Viton®
- Screen Polypropylene

Dual purpose oil-filled pump that may be used totally submersed or in-line (fed with pipe or hose). For commercial, industrial and home applications including statuary fountains, water displays, air conditioners, machine tool coolants, and many other applications where liquid must be transferred or recirculated. This compact 670 GPH pump features a 1/2" MNPT discharge and 22.6' shut-off head capability.