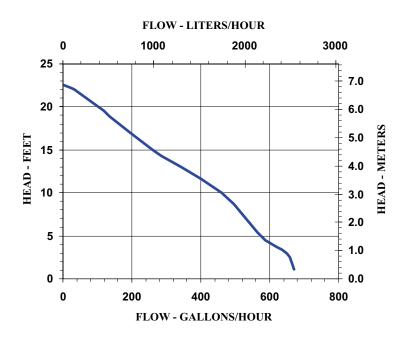

### **Specifications**

| Model   | Item   |           |           |            |      |       |       |      |       | Perf | Performance (GPH @ Head) |     |     |     | Shut Off |     | Pwr. Cord | Weight |
|---------|--------|-----------|-----------|------------|------|-------|-------|------|-------|------|--------------------------|-----|-----|-----|----------|-----|-----------|--------|
| No.     | No.    | Discharge | Intake    | Listing(s) | HP   | Volts | Hertz | Amps | Watts | 1'   | 3'                       | 5'  | 10' | 20' | Feet     | PSI | (ft)      | (Lbs.) |
| 3E-12NR | 503203 | 1/2" MNPT | 1/2" FNPT | UL         | 1/15 | 115   | 60    | 3.2  | 200   | 670  | 650                      | 575 | 460 | 100 | 22.6     | 9.8 | 6         | 8.00   |