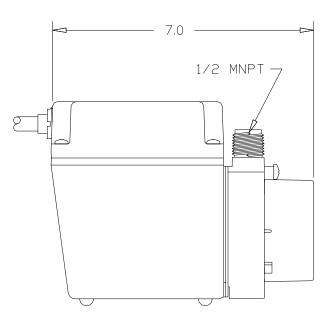

## Construction

- Motor 1/15 HP Oil-filled
- Intermittent Liquid Temp. up to 120° F
- Intake 1/2" FNPT
- Discharge 1/2" MNPT
- Housing Epoxy coated cast aluminum
- Cover Epoxy coated cast aluminum
- Volute Nylon
- Impeller Nylon
- Shaft Seal Viton®
- Screen Polypropylene

Dual purpose oil-filled pump that may be used totally submersed or in-line (fed with pipe or hose). For commercial, industrial and home applications including statuary fountains, water displays, air conditioners, machine tool coolants, and many other applications where liquid must be transferred or recirculated. This compact 670 GPH pump features a 1/2" MNPT discharge and 22.6' shut-off head capability.